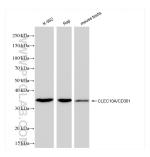

Calculated MW: 316 aa, 35 kDa

Observed MW: 35 kDa

**Applications** 

**Tested Applications:** 

WB, ELISA WB: K-562 cells, Raji cells, mouse testis tissue

Positive Controls:

Species Specificity: human, mouse

Storage

## Selected Validation Data

Various lysates were subjected to SDS PAGE followed by western blot with 84748-1-RR (CLEC 10A antibody) at dilution of 1:8000 incubated at room temperature for 1.5 hours.