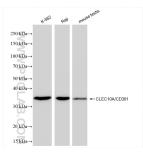

## Selected Validation Data

Various lysates were subjected to SDS PAGE followed by western blot with 84748-1-RR (CLEC 10A antibody) at dilution of 1:8000 incubated at room temperature for 1.5 hours. This data was developed using the same antibody clone with 84748-1-PBS in a different storage buffer formulation.