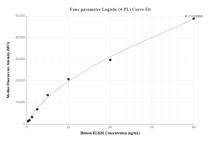

## Selected Validation Data

Cytometric bead array standard curve of MP01518-2, KLKB1 Recombinant Matched Antibody Pair, PBS Only. Capture antibody: 84726-1-PBS. Detection antibody: 84726-3-PBS. Standard: Eg1163. Range: 0.625-80 ng/mL Cytometric bead array standard curve of MP01518-1, KLKB1 Recombinant Matched Antibody Pair, PBS Only. Capture antibody: 84726-2-PBS. Detection antibody: 84726-3-PBS. Standard: Eg1163. Range: 0.625-80 ng/mL