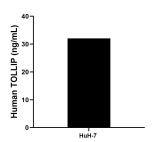

## Selected Validation Data

The mean TOLLIP concentration was determined to be 32.07 ng/mL in HuH-7 cell extract based on a 1.4 mg/mL extract load.

Cytometric bead array standard curve of MP01524-2, TOLLIP Recombinant Matched Antibody Pair, PBS Only. Capture antibody: 84711-2-PBS. Detection antibody: 84711-1-PBS. Standard: Ag1864. Range: 0.469-60 ng/mL