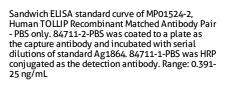

## Selected Validation Data

The mean TOLLIP concentration was determined to be 32.07 ng/mL in HuH-7 cell extract based on a 1.4 mg/mL extract load.

Cytometric bead array standard curve of MP01524-2, TOLLIP Recombinant Matched Antibody Pair, PBS Only. Capture antibody: 84711-2-PBS. Detection antibody: 84711-1-PBS. Standard: Ag1864. Range: 0.469-60 ng/mL