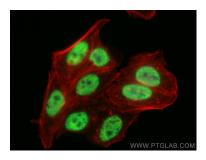

## **Selected Validation Data**

Immunofluorescent analysis of (4% PFA) fixed HepG2 cells using PSPC1 antibody (84657-5-RR, Clone: 242158C1) at dilution of 1:500 and Coralite®488-Conjugated Goat Anti-Rabbit IgG(H+L) (SA00013-2), CL594-phalloidin (red). This data was developed using the same antibody clone with 84657-5-PBS in a different storage buffer formulation.