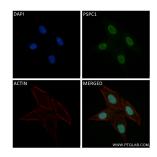

Immunofluorescent analysis of (4% PFA) fixed HepG2 cells using PSPC1 antibody (84657-5-RR, Clone: 242158C1) at dilution of 1:1000 and Coralite® 488-Conjugated Goat Anti-Rabbit IgG(H+L) (SA00013-2), CL594-Phalloidin (red). This data was developed using the same antibody clone with 84657-5-PBS in a different storage buffer formulation.