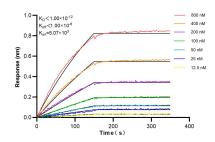

Biolayer interferometry (BL1) kinetic assays of 84589-1-RR against Human RHBDL2 were performed. The affinity constant is below 1 pM.