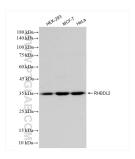

## **Selected Validation Data**

Various lysates were subjected to SDS PAGE followed by western blot with 84589-1-RR (RHBDL2 antibody) at dilution of 1:1000 incubated at room temperature for 1.5 hours. This data was developed using the same antibody clone with 84589-1-PBS in a different storage buffer formulation.