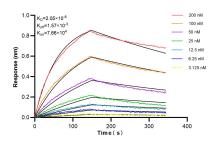

## Selected Validation Data

Various lysates were subjected to SDS PAGE followed by western blot with 84561-2-RR (SCYL1 antibody) at dilution of 1:10000 incubated at room temperature for 1.5 hours.

Biolayer interferometry (BLI) kinetic assays of 84561-2-RR against Human SCYL1 were performed. The affinity constant is 20.5 nM.