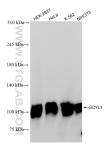

110 kDa

**Applications** 

**Tested Applications:** 

WB, ELISA WB: HEK-293T cells, HeLa cells, K-562 cells, NIH/3T3

Positive Controls:

Species Specificity:

human, mouse

Storage

## Selected Validation Data

Various lysates were subjected to SDS PAGE followed by western blot with 84561-2-RR (SCYL1 antibody) at dilution of 1:10000 incubated at room temperature for 1.5 hours.

Biolayer interferometry (BLI) kinetic assays of 84561-2-RR against Human SCYL1 were performed. The affinity constant is 20.5 nM.