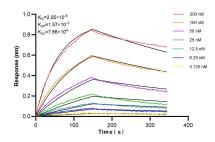

Biolayer interferometry (BLI) kinetic assays of 84561-2-RR against Human SCYL1 were performed. The affinity constant is 20.5 nM.