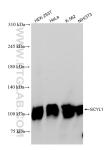

## Selected Validation Data

Various lysates were subjected to SDS PAGE followed by western blot with 84561-2-RR (SCYL1 antibody) at dilution of 1:10000 incubated at room temperature for 1.5 hours. This data was developed using the same antibody clone with 84561-2-PBS in a different storage buffer formulation.