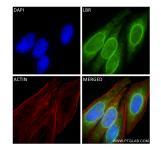

Immunofluorescent analysis of (4% PFA) fixed HepG2 cells using LBR antibody (84522-7-RR, Clone: 241864G10) at dilution of 1:400 and CoraLite® 488-Conjugated Goat Anti-Rabbit IgG(H+L) (SA00013-2), CL594-Phalloidin (red). This data was developed using the same antibody clone with 84522-7-PBS in a different storage buffer formulation.