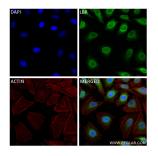

# Selected Validation Data

Immunofluorescent analysis of (4% PFA) fixed HeLa cells using LBR antibody (84522-7-RR, Clone: 241864G10) at dilution of 1:400 and CoraLite® 488-Conjugated Goat Anti-Rabbit IgG(H+L) (SA00013-2), CL594-Phalloidin (red). This data was developed using the same antibody clone with 84522-7-PBS in a different storage buffer formulation.