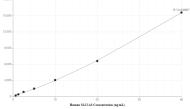

## Selected Validation Data

r Logistic (4-PL) Curve Fit

Cytometric bead array standard curve of MP01339-1, GLAST/EAAT1 Recombinant Matched Antibody Pair, PBS Only. Capture antibody: 84497-2-PBS. Detection antibody: 84497-1-PBS. Standard: Ag16962. Range: 0.313-40 ng/mL Cytometric bead array standard curve of MP01339-2, GLAST/EAAT1 Recombinant Matched Antibody Pair, PBS Only. Capture antibody: 84497-1-PBS. Detection antibody: 84497-3-PBS. Standard: Ag16962. Range: 0.625-40 ng/mL