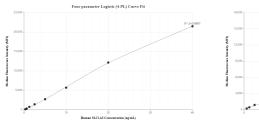

## Selected Validation Data

r Logistic (4-PL) Curve Fit

Cytometric bead array standard curve of MP01339-1, GLAST/EAAT1 Recombinant Matched Antibody Pair, PBS Only. Capture antibody: 84497-2-PBS. Detection antibody: 84497-1-PBS. Standard: Ag16962. Range: 0.313-40 ng/mL Cytometric bead array standard curve of MP01339-2, GLAST/EAAT1 Recombinant Matched Antibody Pair, PBS Only. Capture antibody: 84497-1-PBS. Detection antibody: 84497-3-PBS. Standard: Ag16962. Range: 0.625-40 ng/mL