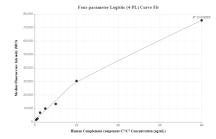

## Selected Validation Data

Cytometric bead array standard curve of MP01179-2, C7 Recombinant Matched Antibody Pair, PBS Only. Capture antibody: 84263-3-PBS. Detection antibody: 84263-1-PBS. Standard: Eg1202. Range: 0.625-80 ng/mL