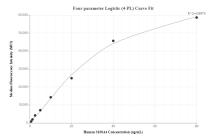

## **Selected Validation Data**

Cytometric bead array standard curve of MP01155-1, S100A4 Recombinant Matched Antibody Pair, PBS Only. Capture antibody: 84221-3-PBS. Detection antibody: 84221-2-PBS. Standard: Ag9019. Range: 0.625-80 ng/mL

Cytometric bead array standard curve of MP01155-2, S100A4 Recombinant Matched Antibody Pair, PBS Only. Capture antibody: 84221-2-PBS. Detection antibody: 84221-1-PBS. Standard: Ag9019. Range: 0.625-80 ng/mL.

Cytometric bead array standard curve of MP01155-3, S100A4 Recombinant Matched Antibody Pair, PBS Only. Capture antibody: 84221-2-PBS. Detection antibody: 84221-4-PBS. Standard: Ag9019. Range: 0.625-80 ng/mL