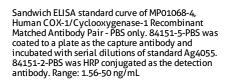

## COX-1/Cyclooxygenase-1 Recombinant antibody, PBS Only (Capture/Detector)

Catalog Number:84151-2-PBS

**Purification Method:** 

Protein A purification

CloneNo.:

241373B7

**Basic Information** 

Catalog Number: GenBank Accession Number:

84151-2-PBS BC029840

Size: GeneID (NCBI): 100ug , Concentration: 1 mg/ml by 5742

Nanodrop; UNIPROT ID:
Source: P23219
Rabbit Full Name:

Isotype: prostaglandin-endoperoxide synthase IgG 1 (prostaglandin G/H synthase and

Immunogen Catalog Number: cyclooxygenase)
AG4055 Calculated MW:
599 aa, 69 kDa

**Applications** 

**Tested Applications:** 

Cytometric bead array, Sandwich ELISA, Indirect ELISA,

Sample test

Species Specificity: