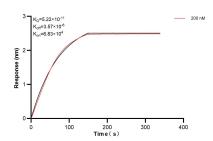

Biolayer interferometry (BLL) kinetic assay of 84151-2-PBS against Human COX-1/Cyclooxygenase-1 was performed. The affinity constant is 52.2 pM.