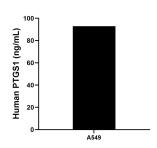

## **Selected Validation Data**

The mean COX-1/Cyclooxygenase-1 concentration was determined to be 92.92 ng/mL in A549 cell extract based on a 2.5 mg/mL extract load.

Cytometric bead array standard curve of MP01068-2, COX-1/Cyclooxygenase-1 Recombinant Matched Antibody Pair, PBS Only. Capture antibody: 84151-2-PBS. Detection antibody: 84151-1-PBS. Standard: Ag4055. Range: 0.781-100 ng/mL