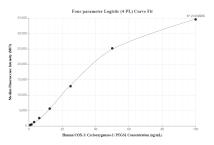

## **Selected Validation Data**

The mean COX-1/Cyclooxygenase-1 concentration was determined to be 92.92 ng/mL in A549 cell extract based on a 2.5 mg/mL extract load.

Cytometric bead array standard curve of MP01068-2, COX-1/Cyclooxygenase-1 Recombinant Matched Antibody Pair, PBS Only. Capture antibody: 84151-2-PBS. Detection antibody: 84151-1-PBS. Standard: Ag4055. Range: 0.781-100 ng/mL