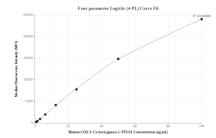

Cytometric bead array standard curve of MP01068-3, COX-1/Cyclooxygenase-1 Recombinant Matched Antibody Pair, PBS Only. Capture antibody: 84151-2-PBS. Detection antibody: 84151-3-PBS. Standard: Ag4055. Range: 0.781-100 ng/mL