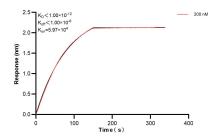

Biolayer interferometry (BLL) kinetic assay of 84151-1-PBS against Human COX-1/Cyclooxygenase-1 was performed. The affinity constant is below 1 pM.