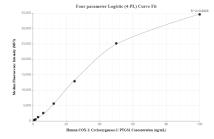

Cytometric bead array standard curve of MP01068-2, COX-1/Cyclooxygenase-1 Recombinant Matched Antibody Pair, PBS Only. Capture antibody: 84151-2-PBS. Detection antibody: 84151-1-PBS. Standard: Ag4055. Range: 0.781-100 ng/mL