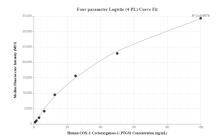

## **Selected Validation Data**

Cytometric bead array standard curve of MP01068-1, COX-1/Cyclooxygenase-1 Recombinant Matched Antibody Pair, PBS Only. Capture antibody: 84151-3-PBS. Detection antibody: 84151-1-PBS. Standard: Ag4055. Range: 0.781-100 ng/mL