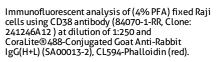

## Catalog Number: GenBank Accession Number: **Purification Method: Basic Information** 84070-1-RR BC007964 Protein A purification GeneID (NCBI): CloneNo.: Size: 100ul , Concentration: 1000 $\mu g/ml$ by 952 241246A12 Nanodrop; ENSEMBL Gene ID: Recommended Dilutions: Source: ENSG0000004468 IF/ICC 1:125-1:500 Rabbit UNIPROT ID: Isotype: P28907 IgG Full Name: CD38 molecule Calculated MW: 300 aa, 34 kDa **Applications Tested Applications:** Positive Controls: IF/ICC, ELISA IF/ICC : Raji cells, Species Specificity: human Storage Storage: Store at -20°C. Stable for one year after shipment. Storage Buffer: PBS with 0.02% sodium azide and 50% glycerol pH 7.3. Aliquoting is unnecessary for -20°C storage \*\*\* 20ul sizes contain 0.1% BSA