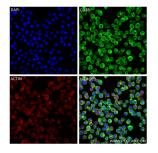

## Catalog Number: GenBank Accession Number: **Purification Method: Basic Information** 84070-1-RR BC007964 Protein A purification GeneID (NCBI): CloneNo.: Size: 100ul , Concentration: 1000 $\mu g/ml$ by 952 241246A12 Nanodrop; ENSEMBL Gene ID: Recommended Dilutions: Source: ENSG0000004468 IF/ICC 1:125-1:500 Rabbit UNIPROT ID: Isotype: P28907 IgG Full Name: CD38 molecule Calculated MW: 300 aa, 34 kDa **Applications Tested Applications:** Positive Controls: IF/ICC, ELISA IF/ICC : Raji cells, Species Specificity: human Storage Storage: Store at -20°C. Stable for one year after shipment. Storage Buffer: PBS with 0.02% sodium azide and 50% glycerol pH 7.3. Aliquoting is unnecessary for -20°C storage \*\*\* 20ul sizes contain 0.1% BSA