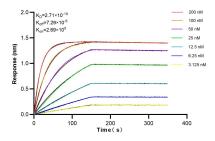

## Selected Validation Data

Biolayer interferometry (BLl) kinetic assays of 84070-1-RR against Human CD38 were performed. The affinity constant is 0.271 nM.