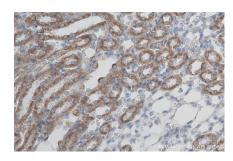

## Selected Validation Data

Various lysates were subjected to SDS PAGE followed by western blot with 84055-5-RR (RHOT1 antibody) at dilution of 1:10000 incubated at room temperature for 1.5 hours. This data was developed using the same antibody clone with 84055-5-PBS in a different storage buffer formulation. Immunohistochemical analysis of paraffinembedded mouse kidney tissue slide using 84055-5-RR (RHOT1 antibody) at dilution of 1:200 (under 40x lens). Heat mediated antigen retrieval with Tris-EDTA buffer (PH 9.0). This data was developed using the same antibody clone with 84055-5-PBS in a different storage buffer formulation.