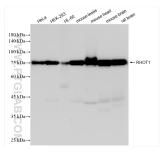

## Selected Validation Data

Various lysates were subjected to SDS PAGE followed by western blot with 84055-5-RR (RHOT1 antibody) at dilution of 1:10000 incubated at room temperature for 1.5 hours. This data was developed using the same antibody clone with 84055-5-PBS in a different storage buffer formulation. Immunohistochemical analysis of paraffinembedded mouse kidney tissue slide using 84055-5-RR (RHOT1 antibody) at dilution of 1:200 (under 40x lens). Heat mediated antigen retrieval with Tris-EDTA buffer (PH 9.0). This data was developed using the same antibody clone with 84055-5-PBS in a different storage buffer formulation.