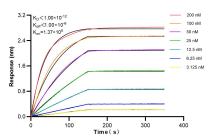

Biolayer interferometry (BLL) kinetic assays of 83945-5-RR against Human RHOT1 were performed. The affinity constant is below 1 pM.