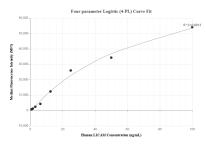

## Selected Validation Data

Cytometric bead array standard curve of MP00954-2, L1CAM Recombinant Matched Antibody Pair, PBS Only. Capture antibody: 84034-1-PBS. Detection antibody: 84034-3-PBS. Standard: Eg0209. Range: 0.781-100 ng/mL