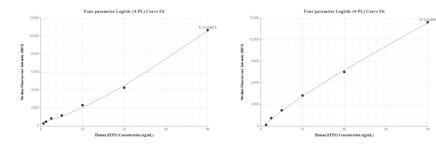

## Selected Validation Data

Cytometric bead array standard curve of MP00957-2, REPS2 Recombinant Matched Antibody Pair, PBS Only. Capture antibody: 84016-3-PBS. Detection antibody: 84016-1-PBS. Standard: Ag33764. Range: 0.625-40 ng/mL Cytometric bead array standard curve of MP00957-3, REPS2 Recombinant Matched Antibody Pair, PBS Only. Capture antibody: 84016-3-PBS. Detection antibody: 84016-2-PBS. Standard: Ag33764. Range: 1.25-40 ng/mL