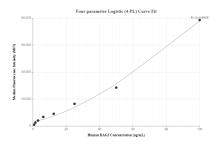

## Selected Validation Data

Cytometric bead array standard curve of MP00894-2, RAG2 Recombinant Matched Antibody Pair, PBS Only. Capture antibody: 83971-2-PBS. Detection antibody: 83971-5-PBS. Standard: Ag2393. Range: 0.78-100 ng/mL