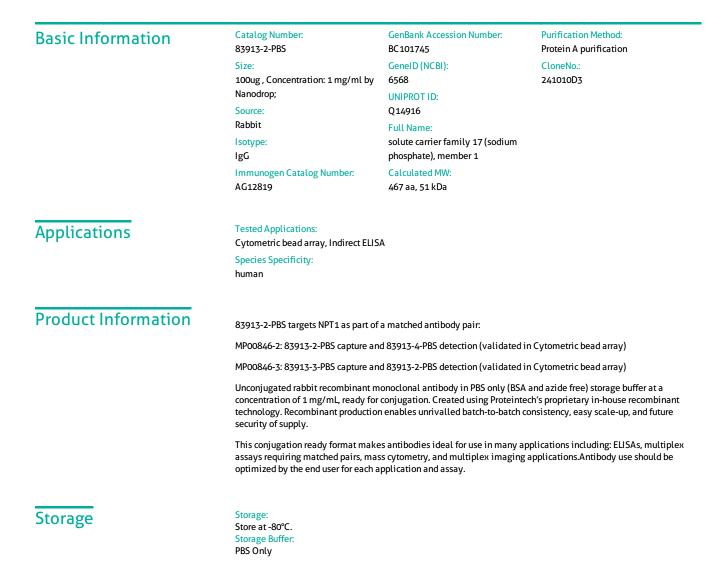

## Selected Validation Data

Cytometric bead array standard curve of MP00846-2, NPT1 Recombinant Matched Antibody Pair, PBS Only. Capture antibody: 83913-2-PBS. Detection antibody: 83913-4-PBS. Standard: Ag12819. Range: 0.625-80 ng/mL Cytometric bead array standard curve of MP00846-3, NPT1 Recombinant Matched Antibody Pair, PBS Only. Capture antibody: 83913-3-PBS. Detection antibody: 83913-2-PBS. Standard: Ag12819. Range: 0.625-80 ng/mL