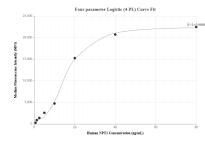

## Selected Validation Data

Cytometric bead array standard curve of MP00846-2, NPT1 Recombinant Matched Antibody Pair, PBS Only. Capture antibody: 83913-2-PBS. Detection antibody: 83913-4-PBS. Standard: Ag12819. Range: 0.625-80 ng/mL Cytometric bead array standard curve of MP00846-3, NPT1 Recombinant Matched Antibody Pair, PBS Only. Capture antibody: 83913-3-PBS. Detection antibody: 83913-2-PBS. Standard: Ag12819. Range: 0.625-80 ng/mL