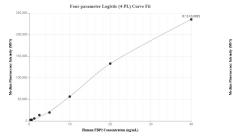

## Selected Validation Data

Cytometric bead array standard curve of MP00855-1, FBP2 Recombinant Matched Antibody Pair, PBS Only. Capture antibody: 83910-2-PBS. Detection antibody: 83910-4-PBS. Standard: Ag18245. Range: 0.313-40 ng/mL Cytometric bead array standard curve of MP00855-3, FBP2 Recombinant Matched Antibody Pair, PBS Only. Capture antibody: 83910-1-PBS. Detection antibody: 83910-4-PBS. Standard: Ag18245. Range: 0.313-40 ng/mL