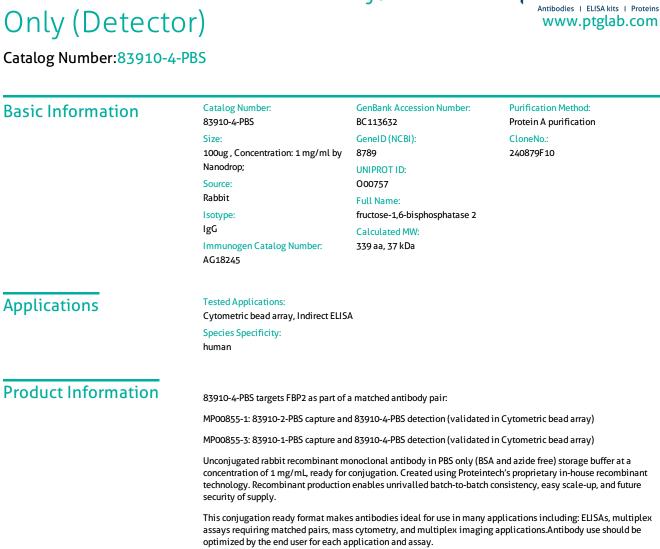

## Selected Validation Data

Cytometric bead array standard curve of MP00855-1, FBP2 Recombinant Matched Antibody Pair, PBS Only. Capture antibody: 83910-2-PBS. Detection antibody: 83910-4-PBS. Standard: Ag18245. Range: 0.313-40 ng/mL Cytometric bead array standard curve of MP00855-3, FBP2 Recombinant Matched Antibody Pair, PBS Only. Capture antibody: 83910-1-PBS. Detection antibody: 83910-4-PBS. Standard: Ag18245. Range: 0.313-40 ng/mL