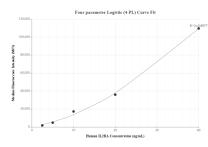

## Selected Validation Data

Cytometric bead array standard curve of MP00837-2, CD25/IL-2RA Recombinant Matched Antibody Pair, PBS Only. Capture antibody: 83896-2-PBS. Detection antibody: 83896-1-PBS. Standard: Eg0408. Range: 2.5-40 ng/mL