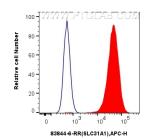

1x10^6 HeLa cells were intracellularly stained with 0.25 ug SLC31A1 Recombinant antibody (83844-6-RR, Clone:240868E12) and APC-Conjugated AffiniPure Goat Anti-Rabbit1gG(H+L)(red), or 0.25 ug Isotype Control (blue). Cells were fixed with 4% PFA and permeabilized with Flow Cytometry Perm Buffer (PF00011-C). This data was developed using the same antibody clone with 83844-6-PBS in a different storage buffer formulation.