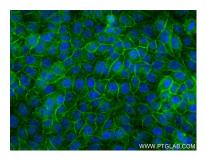

## **Selected Validation Data**

Immunofluorescent analysis of (4% PFA) fixed HepG2 cells using SLC31A1 antibody (83844-6-RR, Clone: 240868E12) at dilution of 1:250 and CoraLite® 488-Conjugated Goat Anti-Rabbit IgG(H+L) (SA00013-2). This data was developed using the same antibody clone with 83844-6-PBS in a different storage buffer formulation.