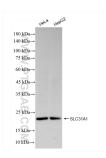

## **Selected Validation Data**

Various lysates were subjected to SDS PAGE followed by western blot with 83844-5-RR (SLC31A1 antibody) at dilution of 1:10000 incubated at room temperature for 1.5 hours. This data was developed using the same antibody clone with 83844-5-PBS in a different storage buffer formulation.