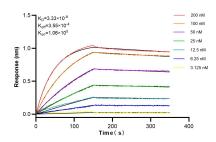

Biolayer interferometry (BLI) kinetic assays of 83844-5-RR against Human SLC31A1 were performed. The affinity constant is 3.33 nM.