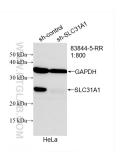

WB result of SLC31A1 antibody (83844-5-RR; 1:800; incubated at room temperature for 1.5 hours) with sh-Control and sh-SLC31A1 transfected HeLa cells. This data was developed using the same antibody clone with 83844-5-PBS in a different storage buffer formulation.