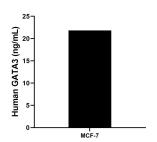

The mean GATA3 concentration was determined to be 21.82 ng/mLin MCF-7 cell extract based on a 1.3 mg/mL extract load.

Cytometric bead array standard curve of MP01933-1, GATA3 Recombinant Matched Antibody Pair, PBS Only. Capture antibody: 83808-1-PBS. Detection antibody: 83808-4-PBS. Standard: Ag0174. Range: 0.781-100 ng/mL