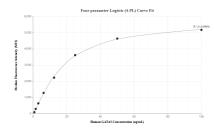

## **Selected Validation Data**

Sandwich ELISA standard curve of MP01933-1, Human GATA3 Recombinant Matched Antibody Pair -PBS only. 83808-1-PBS was coated to a plate as the capture antibody and incubated with serial dilutions of standard Ag0174. 83808-4-PBS was HRP conjugated as the detection antibody. Range: 0.156-10 ng/mL