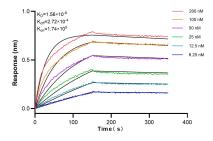

## Selected Validation Data

Various lysates were subjected to SDS PAGE followed by western blot with 83800-5-RR (IRX6 antibody) at dilution of 1:10000 incubated at room temperature for 1.5 hours.

Biolayer interferometry (BLL) kinetic assays of 83800-5-RR against Human IRX6 were performed. The affinity constant is 1.56 nM.