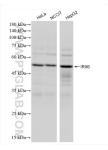

## Selected Validation Data

Various lysates were subjected to SDS PAGE followed by western blot with 83800-5-RR (IRX6 antibody) at dilution of 1:10000 incubated at room temperature for 1.5 hours.

Biolayer interferometry (BLL) kinetic assays of 83800-5-RR against Human IRX6 were performed. The affinity constant is 1.56 nM.