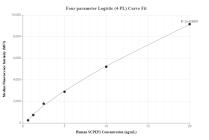

## Selected Validation Data

Cytometric bead array standard curve of MP00769-1, SCPEP1 Recombinant Matched Antibody Pair, PBS Only. Capture antibody: 83786-3-PBS. Detection antibody: 83786-2-PBS. Standard: Ag31381. Range: 0.313-20 ng/mL Cytometric bead array standard curve of MP00769-2, SCPEP1 Recombinant Matched Antibody Pair, PBS Only. Capture antibody: 83786-1-PBS. Detection antibody: 83786-2-PBS. Standard: Ag31381. Range: 0.625-20 ng/mL