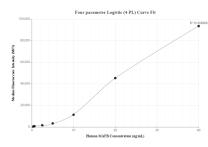

## Selected Validation Data

Cytometric bead array standard curve of MP00750-1, MAFB Recombinant Matched Antibody Pair, PBS Only. Capture antibody: 83783-2-PBS. Detection antibody: 83783-4-PBS. Standard: Ag14102. Range: 0.313-40 ng/mL