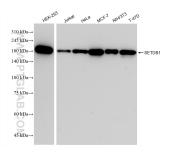

## Selected Validation Data

Various lysates were subjected to SDS PAGE followed by western blot with 83772-5-RR (SETDB1 antibody) at dilution of 1:10000 incubated at room temperature for 1.5 hours. This data was developed using the same antibody clone with 83772-5-PBS in a different storage buffer formulation.