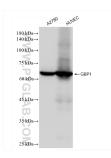

## Selected Validation Data

Various lysates were subjected to SDS PAGE followed by western blot with 83751-6-RR (GBP1 antibody) at dilution of 1:10000 incubated at room temperature for 1.5 hours. This data was developed using the same antibody clone with 83751-6-PBS in a different storage buffer formulation.