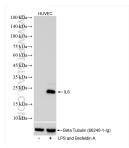

Biolayer interferometry (BLL) kinetic assays of 83747-5-RR against Human IL-6 were performed. The affinity constant is 1.60 nM.

LPS and Brefeldin A treated HUVEC cells were subjected to SDS PAGE followed by western blot with 83747-5-RR (IL-6 antibody) at dilution of 1:1000 incubated at room temperature for 1.5 hours. This data was developed using the same antibody clone with 83747-5-PBS in a different storage buffer formulation.