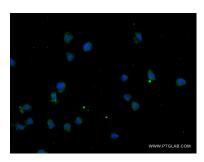

## Selected Validation Data

Immunofluorescent analysis of (4% PFA) fixed THP-1 cells using IL-6 antibody (83747-5-RR, Clone: 240670F10) at dilution of 1:100 and CoraLite®488-Conjugated Goat Anti-Rabbit IgG(H+L) (SA00013-2). This data was developed using the same antibody clone with 83747-5-PBS in a different storage buffer formulation.