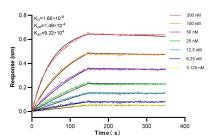

Biolayer interferometry (BLL) kinetic assays of 83747-5-RR against Human IL-6 were performed. The affinity constant is 1.60 nM.

LPS and Brefeldin A treated HUVEC cells were subjected to SDS PAGE followed by western blot with 83747-5-RR (IL-6 antibody) at dilution of 1:1000 incubated at room temperature for 1.5 hours. This data was developed using the same antibody clone with 83747-5-PBS in a different storage buffer formulation.