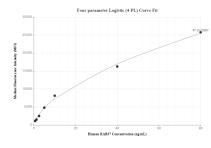

## Selected Validation Data

Cytometric bead array standard curve of MP00690-1, RAB37 Recombinant Matched Antibody Pair, PBS Only. Capture antibody: 83740-3-PBS. Detection antibody: 83740-2-PBS. Standard: Ag3717. Range: 0.625-80 ng/mL Cytometric bead array standard curve of MP00690-3, RAB37 Recombinant Matched Antibody Pair, PBS Only. Capture antibody: 83740-3-PBS. Detection antibody: 83740-1-PBS. Standard: Ag3717. Range: 0.625-80 ng/mL