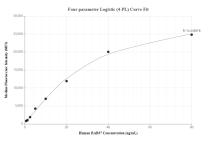

## Selected Validation Data

Cytometric bead array standard curve of MP00690-1, RAB37 Recombinant Matched Antibody Pair, PBS Only. Capture antibody: 83740-3-PBS. Detection antibody: 83740-2-PBS. Standard: Ag3717. Range: 0.625-80 ng/mL Cytometric bead array standard curve of MP00690-3, RAB37 Recombinant Matched Antibody Pair, PBS Only. Capture antibody: 83740-3-PBS. Detection antibody: 83740-1-PBS. Standard: Ag3717. Range: 0.625-80 ng/mL