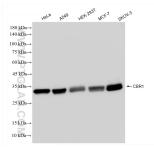

## Selected Validation Data

Various lysates were subjected to SDS PAGE followed by western blot with 83736-4-RR (CBR1 antibody) at dilution of 1:10000 incubated at room temperature for 1.5 hours. This data was developed using the same antibody clone with 83736-4-PBS in a different storage buffer formulation.