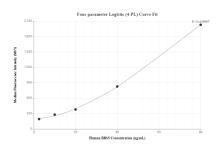

Cytometric bead array standard curve of MP00703-1, BBS5 Recombinant Matched Antibody Pair, PBS Only. Capture antibody: 83722-2-PBS. Detection antibody: 83722-1-PBS. Standard: Ag6153. Range: 2.5-80 ng/mL