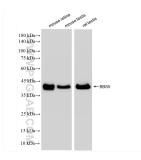

## **Selected Validation Data**

Various lysates were subjected to SDS PAGE followed by western blot with 83722-1-RR (BBS5 antibody) at dilution of 1:5000 incubated at room temperature for 1.5 hours. This data was developed using the same antibody clone with 83722-1-PBS in a different storage buffer formulation.

Various lysates were subjected to SDS PAGE followed by western blot with 83722-1-RR (BBS5 antibody) at dilution of 1:5000 incubated at room temperature for 1.5 hours. This data was developed using the same antibody clone with 83722-1-PBS in a different storage buffer formulation.