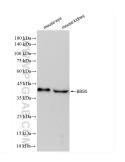

## **Selected Validation Data**

Various lysates were subjected to SDS PAGE followed by western blot with 83722-1-RR (BBS5 antibody) at dilution of 1:5000 incubated at room temperature for 1.5 hours. This data was developed using the same antibody clone with 83722-1-PBS in a different storage buffer formulation.

Various lysates were subjected to SDS PAGE followed by western blot with 83722-1-RR (BBS5 antibody) at dilution of 1:5000 incubated at room temperature for 1.5 hours. This data was developed using the same antibody clone with 83722-1-PBS in a different storage buffer formulation.