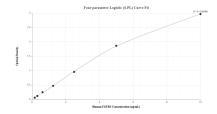

## **Selected Validation Data**

Sandwich ELISA standard curve of MP00407-4, Human FGFR3 Recombinant Matched Antibody Pair - PBS only. 83701-3-PBS was coated to a plate as the capture antibody and incubated with serial dilutions of standard Eg1041. 83701-1-PBS was HRP conjugated as the detection antibody. Range: 0.16-10 ng/mL