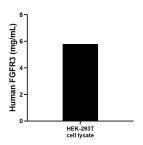

HEK-293T cell lysate was measured. The human FGFR3 concentration was determined to be 5.8 mg/mL in HEK-293T cell lysate.

Cytometric bead array standard curve of MP00407-2, FGFR3 Recombinant Matched Antibody Pair, PBS Only. Capture antibody: 83701-2-PBS. Detection antibody: 83701-1-PBS. Standard: Eg1041. Range: 0.313-40 ng/mL