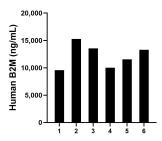

Serum of six individual healthy human donors was measured. The human B2M concentration of detected samples was determined to be 12,201.96 ng/mL with a range of 9,574.44 - 15,258.19 ng/mL