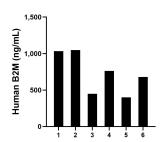

## **Selected Validation Data**

Urine of six individual healthy human donors was measured. The human B2M concentration of detected samples was determined to be 728.33 ng/mL with a range of 399.66 - 1,048.75 ng/mL