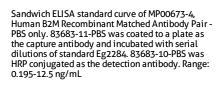

CloneNo.: 241308G10

**Applications** 

**Tested Applications:** 

Sandwich ELISA, Indirect ELISA, Sample test

Species Specificity:

human

**Product Information** 

83683-11-PBS targets B2M as part of a matched antibody pair:

MP00673-4: 83683-11-PBS capture and 83683-10-PBS detection (validated in Sandwich ELISA)

Unconjugated rabbit recombinant monoclonal antibody in PBS only (BSA and azide free) storage buffer at a  $concentration of 1\,mg/mL, ready for conjugation. Created using Proteintech's proprietary in-house recombinant$ technology. Recombinant production enables unrivalled batch-to-batch consistency, easy scale-up, and future security of supply.