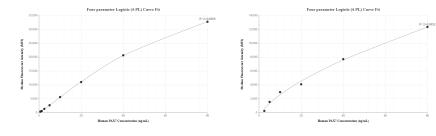

## Selected Validation Data

Cytometric bead array standard curve of MP00660-1, PAX7 Recombinant Matched Antibody Pair, PBS Only. Capture antibody: 83679-1-PBS. Detection antibody: 83679-3-PBS. Standard: Ag25366. Range: 0.625-80 ng/mL Cytometric bead array standard curve of MP00660-2, PAX7 Recombinant Matched Antibody Pair, PBS Only. Capture antibody: 83679-1-PBS. Detection antibody: 83679-2-PBS. Standard: Ag25366. Range: 2.5-80 ng/mL