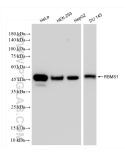

## Selected Validation Data

Biolayer interferometry (BL1) kinetic assays of 83623-5-RR against Human RBMS1 were performed. The affinity constant is 0.726 nM.

Various lysates were subjected to SDS PAGE followed by western blot with 83623-5-RR (RBMS1 antibody) at dilution of 1:10000 incubated at room temperature for 1.5 hours. This data was developed using the same antibody clone with 83623-5-PBS in a different storage buffer formulation.