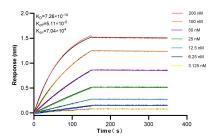

## Selected Validation Data

Biolayer interferometry (BL1) kinetic assays of 83623-5-RR against Human RBMS1 were performed. The affinity constant is 0.726 nM.

Various lysates were subjected to SDS PAGE followed by western blot with 83623-5-RR (RBMS1 antibody) at dilution of 1:10000 incubated at room temperature for 1.5 hours. This data was developed using the same antibody clone with 83623-5-PBS in a different storage buffer formulation.