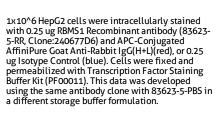

## Selected Validation Data

Biolayer interferometry (BL1) kinetic assays of 83623-5-RR against Human RBMS1 were performed. The affinity constant is 0.726 nM.

Various lysates were subjected to SDS PAGE followed by western blot with 83623-5-RR (RBMS1 antibody) at dilution of 1:10000 incubated at room temperature for 1.5 hours. This data was developed using the same antibody clone with 83623-5-PBS in a different storage buffer formulation.