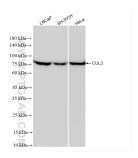

## **Selected Validation Data**

Various lysates were subjected to SDS PAGE followed by western blot with 83619-5-RR (CUL3 antibody) at dilution of 1:20000 incubated at room temperature for 1.5 hours. This data was developed using the same antibody clone with 83619-5-PBS in a different storage buffer formulation.