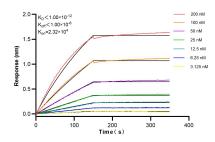

Biolayer interferometry (BLI) kinetic assays of 83619-5-RR against Human CUL3 were performed. The affinity constant is below 1 pM.