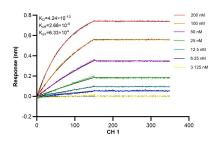

Biolayer interferometry (BLI) kinetic assays of 83607-6-RR against Human POMP were performed. The affinity constant is 0.424 nM.