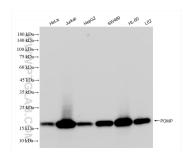

## Selected Validation Data

Various lysates were subjected to SDS PAGE followed by western blot with 83607-6-RR (POMP antibody) at dilution of 1:10000 incubated at room temperature for 1.5 hours. This data was developed using the same antibody clone with 83607-6-PBS in a different storage buffer formulation.