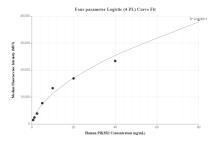

Cytometric bead array standard curve of MP00587-2, PIK3R2 Recombinant Matched Antibody Pair, PBS Only. Capture antibody: 83606-2-PBS. Detection antibody: 83606-1-PBS. Standard: Ag14367. Range: 0.625-80 ng/mL