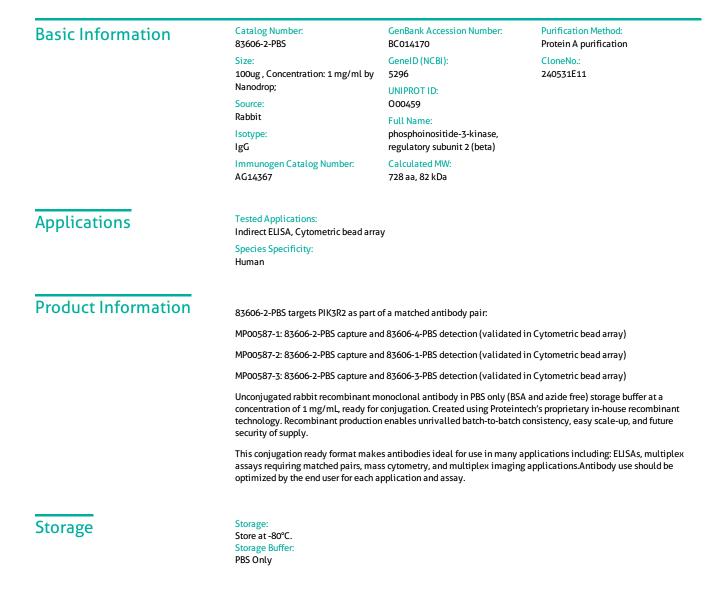

## Selected Validation Data

Cytometric bead array standard curve of MP00587-1, PIK3R2 Recombinant Matched Antibody Pair, PBS Only. Capture antibody: 83606-2-PBS. Detection antibody: 83606-4-PBS. Standard: Ag14367. Range: 0.625-80 ng/mL