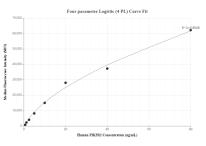

Cytometric bead array standard curve of MP00587-3, PIK3R2 Recombinant Matched Antibody Pair, PBS Only. Capture antibody: 83606-2-PBS. Detection antibody: 83606-3-PBS. Standard: Ag14367. Range: 0.625-80 ng/mL