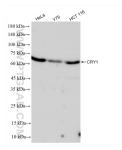

## Selected Validation Data

Various lysates were subjected to SDS PAGE followed by western blot with 83602-5-RR (CRY1 antibody) at dilution of 1:4000 incubated at room temperature for 1.5 hours. This data was developed using the same antibody clone with 83602-5-PBS in a different storage buffer formulation.