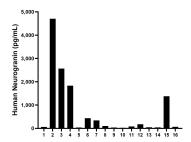

Plasma of sixteen individual healthy human donors was measured. The Neurogranin concentration of detected samples was determined to be 746.0 pg/mL with a range of 29.2-4,704.6 pg/mL

Cytometric bead array standard curve of MP00606-1, NRGN Recombinant Matched Antibody Pair, PBS Only. Capture antibody: 83593-4-PBS. Detection antibody: 83593-1-PBS. Standard: Ag0676. Range: 0.156-20 ng/mL