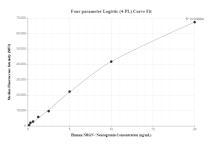

## **Selected Validation Data**

Sandwich ELISA standard curve of MP00606-1, Human Neurogranin Recombinant Matched Antibody Pair - PBS only. 83593-4-PBS was coated to a plate as the capture antibody and incubated with serial dilutions of standard Ag0676. 83593-1-PBS was HRP conjugated as the detection antibody. Range: 19.5-1250 pg/mL