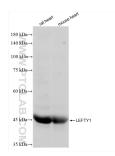

## Selected Validation Data

Various lysates were subjected to SDS PAGE followed by western blot with 83586-1-RR (LEFTY1 antibody) at dilution of 1:1000 incubated at room temperature for 1.5 hours. This data was developed using the same antibody clone with 83586-1-PBS in a different storage buffer formulation.