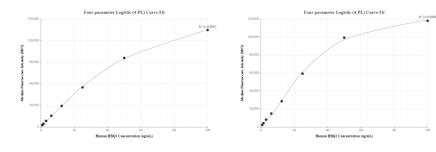

## Selected Validation Data

Cytometric bead array standard curve of MP00567-1, HBQ1 Recombinant Matched Antibody Pair, PBS Only. Capture antibody: 83576-1-PBS. Detection antibody: 83576-2-PBS. Standard: Ag10105. Range: 0.781-100 ng/mL Cytometric bead array standard curve of MP00567-2, HBQ1 Recombinant Matched Antibody Pair, PBS Only. Capture antibody: 83576-2-PBS. Detection antibody: 83576-3-PBS. Standard: Ag10105. Range: 0.781-100 ng/mL