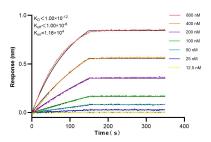

Biolayer interferometry (BLI) kinetic assays of 83564-5-RR against Human SYTL4 were performed. The affinity constant is below 1 pM.