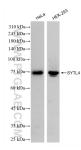

## Selected Validation Data

Various lysates were subjected to SDS PAGE followed by western blot with 83564-5-RR (SYTL4 antibody) at dilution of 1:1500 incubated at room temperature for 1.5 hours. This data was developed using the same antibody clone with 83564-5-PBS in a different storage buffer formulation.