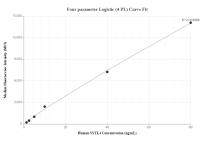

## Selected Validation Data

Cytometric bead array standard curve of MP00538-1, SYTL4 Recombinant Matched Antibody Pair, PBS Only. Capture antibody: 83564-3-PBS. Detection antibody: 83564-4-PBS. Standard: Ag2772. Range: 0.625-80 ng/mL Cytometric bead array standard curve of MP00538-3, SYTL4 Recombinant Matched Antibody Pair, PBS Only. Capture antibody: 83564-4-PBS. Detection antibody: 83564-1-PBS. Standard: Ag2772. Range: 1.25-80 ng/mL