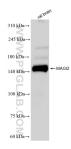

## Selected Validation Data

rat brain tissue were subjected to SDS PAGE followed by western blot with 83561-6-RR (MAGI2 antibody) at dilution of 1:5000 incubated at room temperature for 1.5 hours. This data was developed using the same antibody clone with 83561-6-PBS in a different storage buffer formulation.