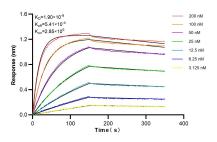

Biolayer interferometry (BLL) kinetic assays of 83561-6-RR against Human MAGI2 were performed. The affinity constant is 1.90 nM.