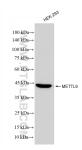

## **Selected Validation Data**

HEK-293 cells were subjected to SDS PAGE followed by western blot with 83531-5-RR (METTL9 antibody) at dilution of 1:1000 incubated at room temperature for 1.5 hours. This data was developed using the same antibody clone with 83531-5-PBS in a different storage buffer formulation.