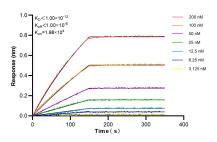

Biolayer interferometry (BLI) kinetic assays of 83531-5-RR against Human METTL9 were performed. The affinity constant is below 1 pM.