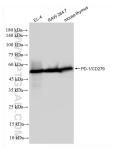

# Selected Validation Data

Various lysates were subjected to SDS PAGE followed by western blot with 83516-6-RR (PD-1/CD279 antibody) at dilution of 1:8000 incubated at room temperature for 1.5 hours. This data was developed using the same antibody clone with 83516-6-PBS in a different storage buffer formulation.